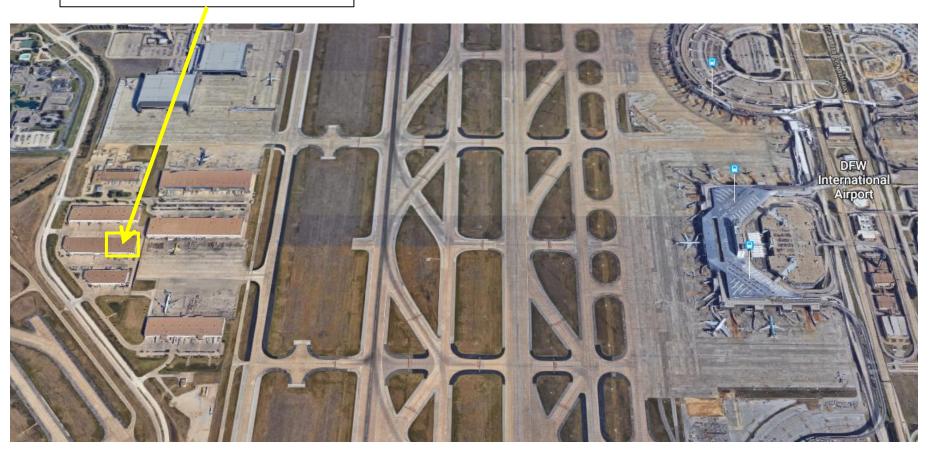

ables moving to other domestic or international destinations.
- Customs Brokerage Arranged
- Coordination and consolidation of onward transportation arrangements
- Temperature Controlled Fumigation Services
- ❖ Dry ice, wet ice, and gel pack insulation capabilities





# **Facility Features**

- **Hours of Operation:** 24 hours/7 services available
- **❖ Square Feet:** Over 37,000 square feet
  - 14,000 sq feet of refrigeration with ability to expand
  - Dry cargo space as well to handle a variety of customer needs
- **❖ Varying Temperature Ranges:** 35°F (0°C) to ambient air temps.
- **Temperature Zones:** *Three (3) separate temperature zones*
- **Refrigerated Dock 6** Truck doors
- **❖** Airport Ramp Access
- Airside Recovery and Delivery





## Location

ALX Cool Chain DFW Facility



dnata ALX Cool Chain

### Facts about dnata

#### dnata Facts

No. of countries

84

No. of continents

6

402

No. of airlines served



131

No. of airports served

74 Ground Handling 63 Catering 41 Cargo

No. of passengers helped every day



# Premium Cargo Handling

#### Precision handling, every time

We offer premium cargo handling services for passenger belly cargo and freighter cargo. With best-in-class facilities and state-of-the- art cargo handling support technologies, our handling services are diligent and efficient. We move our customers' cargo smoothly from one destination to another, tracking its progress the whole way.



Our cargo teams handle

over 2.6m tonnes

of cargo every year



Our cargo operations

serve 198 airlines

around the world



We provide cargo and log