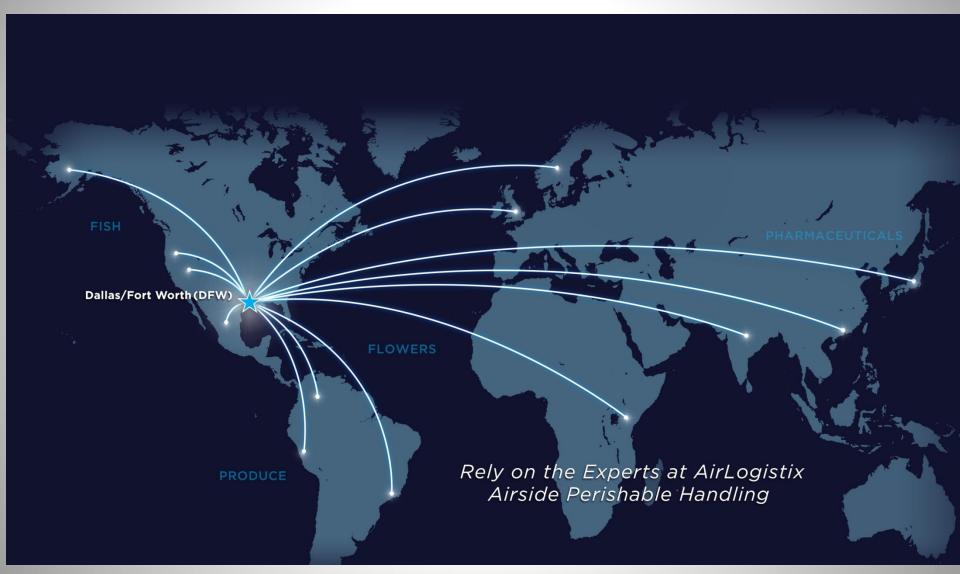

# **Facility Features**

- **Hours of Operation:** 24 hours/7 services available
- **❖ Square Feet:** Over 37,000 square feet
  - 14,000 sq feet of refrigeration with ability to expand
  - Dry cargo space as well to handle a variety of customer needs
- **❖ Varying Temperature Ranges:** 35°F (0°C) to ambient air temps.
- **Temperature Zones:** *Three (3) separate temperature zones*
- **Refrigerated Dock 6** Truck doors
- **❖** Airport Ramp Access
- Airside Recovery and Delivery

- Customs Clearance
- USDA/FDA inspections
- Fumigation
- CBP/PPQ Inspection
- Preparation for Onward Movement
- Inspect for Cold Chain integrity (Temp Tel, Gel Packs,)
- Refresh Gel packs or ice
- Palletize for truck
- Prepare for distribution to multiple locations
- Bar Coding
- Consolidation
- Replace Damaged Boxes
- QA Checks

## **Customized Personal Service**

- Cooling and pre-cooling
- ❖ TSA Approved Certified Cargo Screening Facility
- Holding and warehousing of perishables
- Re-labeling prior to distribution centers or retail outlets
- Repackaging and rebuilding of shipments
- ❖ Interline transfers for in transit perishables moving to other domestic or international destinations.
- Customs Brokerage Arranged
- Coordination and consolidation of onward transportation arrangements
- Temperature Controlled Fumigation Services
- ❖ Dry ice, wet ice, and gel pack insulation capabilities